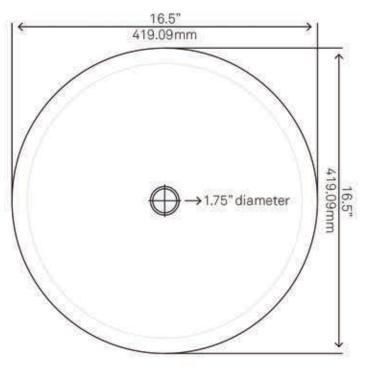

# 5.5" 146.04mm

Novatto reserves the right (1) to make changes in specifications and materials, and (2) to change or discontinue models, both without notice or obligation. Dimensions are for reference only, see www.Novatto.com for finish options and product availability.

## STANDARD SPECIFICATIONS:

- · Thick tempered glass vessel sink
- High tempered glass
- · Stain & scratch resistant; polished inside
- Textured painted outside
- · Above counter installation
- Standard U.S. plumbing connection
- 1.75-inch drain opening
- · Novatto faucet & drain sold separately