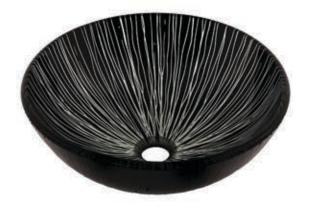

# NOHP-G023 GODERE Painted Glass Vessel Bath Sink

Requested By:

Specific Features:

## STANDARD SPECIFICATIONS:

- · Thick tempered glass vessel sink
- High tempered glass
- · Stain & scratch resistant; polished inside
- Textured painted outside
- · Above counter installation
- Standard U.S. plumbing connection
- 1.75-inch drain opening
- · Novatto faucet & drain sold separately